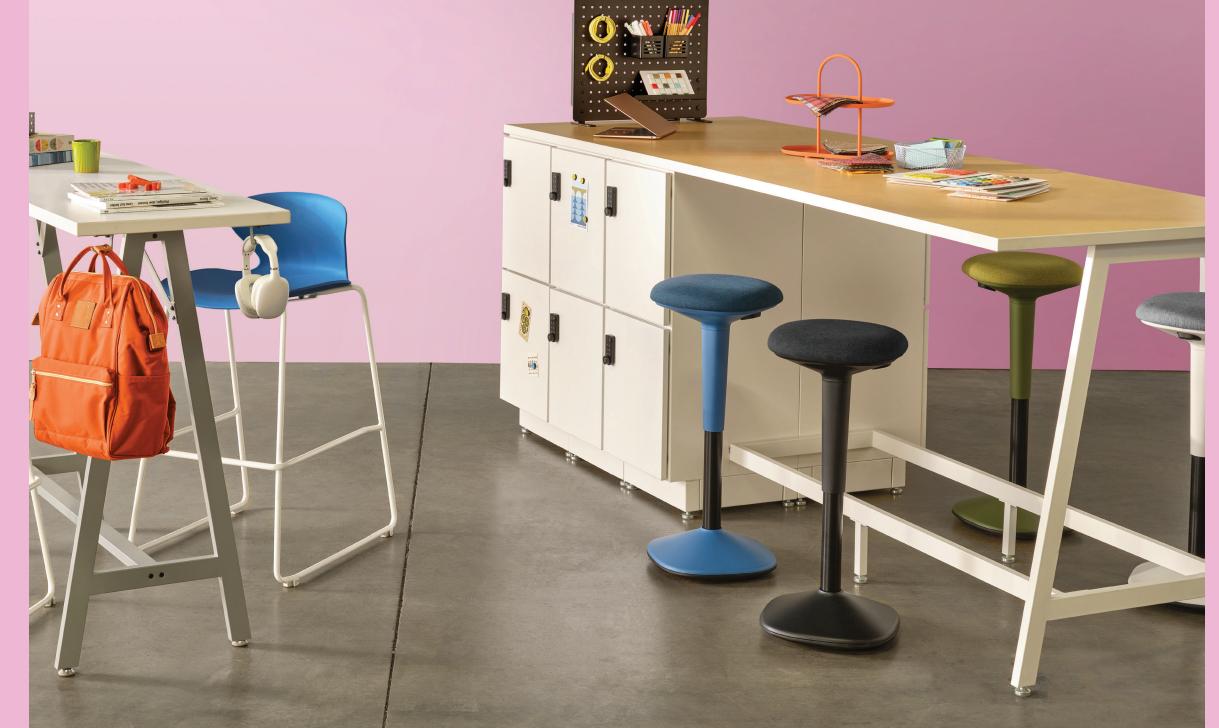

Onsemble™ Furniture Shown:
Jibe Tall Table, Arcozi Stool, Unyon Storage
Collection, Freestanding Vertical Desk
Organization System, & Welle Stools