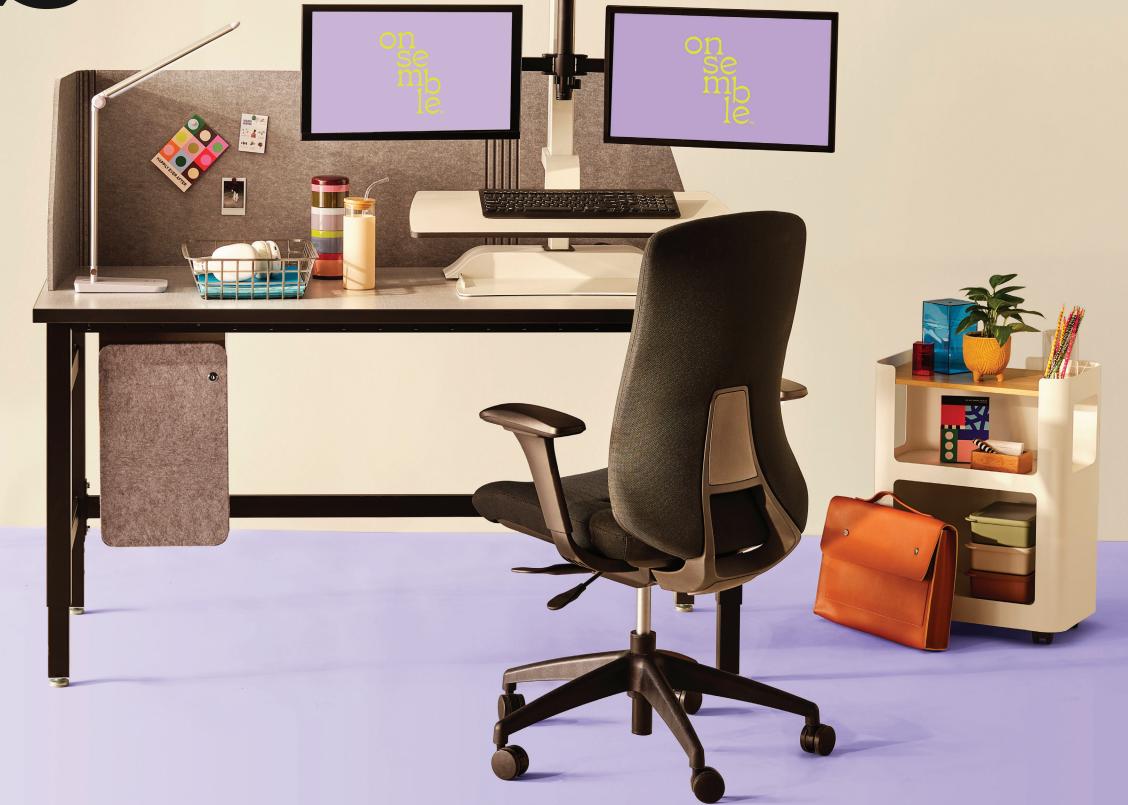

Onsemble™ Furniture Shown:
Jibe Tall Table, Arcozi Stool, Unyon Storage
Collection, Freestanding Vertical Desk
Organization System, & Welle Stools