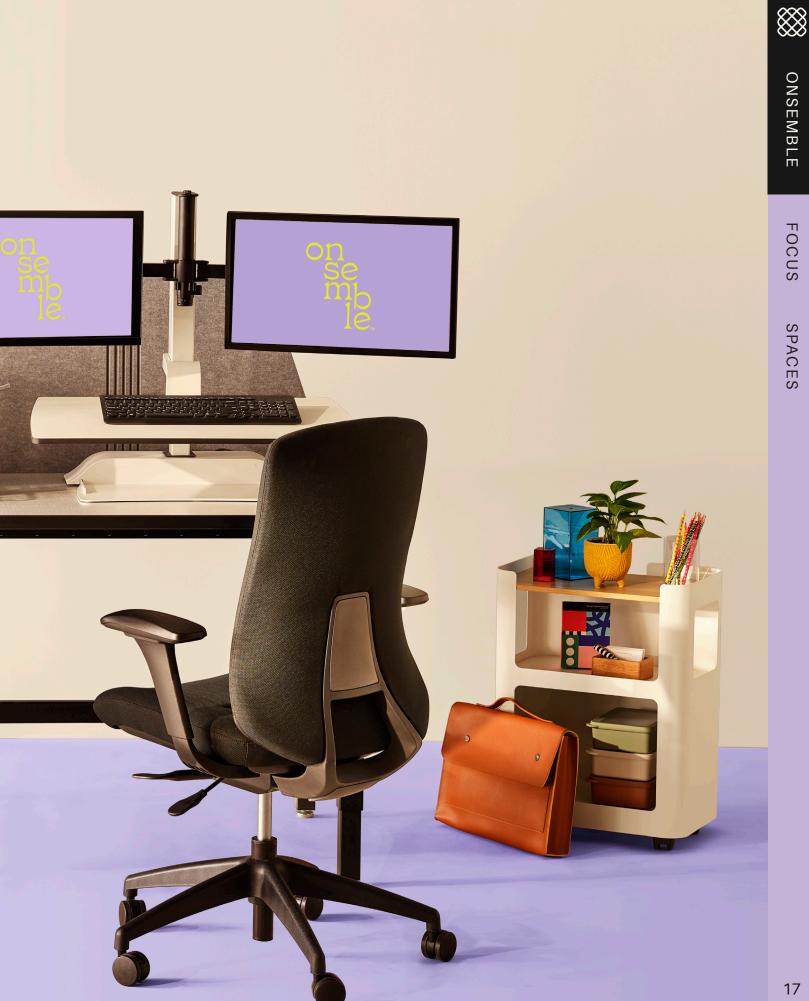

IOCUS

Sometimes people need a place to put their head down and work. Somewhere to contemplate their next move, plan a project or simply reconnect with themselves before sharing with the larger team.

Onsemble<sup>™</sup> Furniture Shown: Modix Technical Desk, Fixed Desk Mounted Space Division, Lulli Lighting, Vybe Suspended Storage, Ascend Monitor Lift, Cohere Task Chair, & Mobee Mini Pedestal